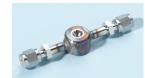

## CHAMBER SAMPLE SST W/SILCOSTEEL FINISH

| General Information  |                                        |
|----------------------|----------------------------------------|
| Product ID           | 791W001B-4                             |
| ABB Type Designation | -                                      |
| Catalog Description  | CHAMBER SAMPLE SST W/SILCOSTEEL FINISH |