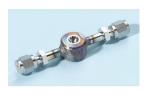

## CHAMBER SAMPLE SST W/SILCOSTEEL FINISH

| General Information  |                                        |
|----------------------|----------------------------------------|
| Product ID           | 791W001B-4                             |
| ABB Type Designation | -                                      |
| Catalog Description  | CHAMBER SAMPLE SST W/SILCOSTEEL FINISH |