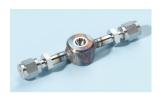

## CHAMBER SAMPLE SST W/SILCOSTEEL FINISH

| General Information  |                                        |
|----------------------|----------------------------------------|
| Product ID           | 791W001B-4                             |
| ABB Type Designation | -                                      |
| Catalog Description  | CHAMBER SAMPLE SST W/SILCOSTEEL FINISH |