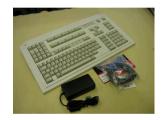

## 3BSE019206R1 IH532DEK01 Universal keyboard kit,

| General Information             |                                    |
|---------------------------------|------------------------------------|
| Product ID                      | 3BSE019206R1                       |
| ABB Type Designation            | IH532DEK01                         |
| Catalog Description             | IH532DEK01 Universal keyboard kit, |
| Additional Information          |                                    |
| ABB Type Designation            | IH532DEK01                         |
| Country of Origin               | Sweden (SE)                        |
| Customs Tariff Number           | 84716060                           |
| Gross Volume                    | 0 m³                               |
| Gross Weight                    | 3 kg                               |
| Invoice Description             | IH532DEK01 Universal keyboard kit, |
| Made To Order                   | No                                 |
| Medium Description              | Universal Keyboard Kit             |
| Minimum Order Quantity          | 1 piece                            |
| Order Multiple                  | 1 piece                            |
| Package Level 1 Gross<br>Weight | 3 kg                               |
| Package Level 1 Units           | 1 piece                            |
| Part Type                       | New                                |
| Product Name                    | Unclassified                       |
| Product Net Weight              | 3 kg                               |