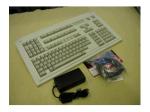

## 3BSE019206R1 IH532DEK01 Universal keyboard kit,

| General Information             |                                    |
|---------------------------------|------------------------------------|
| Product ID                      | 3BSE019206R1                       |
| ABB Type Designation            | IH532DEK01                         |
| Catalog Description             | IH532DEK01 Universal keyboard kit, |
| Additional Information          |                                    |
| ABB Type Designation            | IH532DEK01                         |
| Country of Origin               | Sweden (SE)                        |
| Customs Tariff Number           | 84716060                           |
| Gross Volume                    | 0 m³                               |
| Gross Weight                    | 3 kg                               |
| Invoice Description             | IH532DEK01 Universal keyboard kit, |
| Made To Order                   | No                                 |
| Medium Description              | Universal Keyboard Kit             |
| Minimum Order Quantity          | 1 piece                            |
| Order Multiple                  | 1 piece                            |
| Package Level 1 Gross<br>Weight | 3 kg                               |
| Package Level 1 Units           | 1 piece                            |
| Part Type                       | New                                |
| Product Name                    | Unclassified                       |
| Product Net Weight              | 3 kg                               |