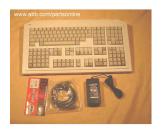

## 3BSE019199R1 IH512DEK01 Operator keyboard kit, mechan

| General Information  |                                          |
|----------------------|------------------------------------------|
| Product ID           | 3BSE019199R1                             |
| ABB Type Designation | IH512DEK01                               |
| Catalog Description  | IH512DEK01 Operator keyboard kit, mechan |