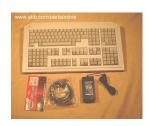

## 3BSE019199R1 IH512DEK01 Operator keyboard kit, mechan

| General Information  |                                          |
|----------------------|------------------------------------------|
| Product ID           | 3BSE019199R1                             |
| ABB Type Designation | IH512DEK01                               |
| Catalog Description  | IH512DEK01 Operator keyboard kit, mechan |