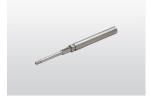

## **3HS0623-01** Paint nozzle

| 3HS0623-01   |
|--------------|
| -            |
| Paint nozzle |
|              |

| Additional Information  |                           |
|-------------------------|---------------------------|
| ABB Type Designation    | -                         |
| Country of Origin       | Japan (JP)                |
| Customs Tariff Number   | 84249080                  |
| Gross Weight            | 0.012 kg                  |
| Invoice Description     | Paint nozzle              |
| Made To Order           | No                        |
| Minimum Order Quantity  | 1 piece                   |
| Order Multiple          | 1 piece                   |
| Part Type               | New                       |
| Product Name            | Paint nozzle              |
| Product Net Weight      | 0.011 kg                  |
| Product Type            | Undefined                 |
| Quote Only              | No                        |
| Selling Unit of Measure | piece                     |
| Stocked At              | Menden, Germany           |
| (Warehouses)            | Japan                     |
| WEEE Category           | Product Not in WEEE Scope |

3HS0623-01