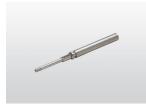

## **3HS0623-01** Paint nozzle

| 3HS0623-01   |
|--------------|
| -            |
| Paint nozzle |
|              |

| Additional Information  |                           |
|-------------------------|---------------------------|
| ABB Type Designation    | -                         |
| Country of Origin       | Japan (JP)                |
| Customs Tariff Number   | 84249080                  |
| Gross Weight            | 0.012 kg                  |
| Invoice Description     | Paint nozzle              |
| Made To Order           | No                        |
| Minimum Order Quantity  | 1 piece                   |
| Order Multiple          | 1 piece                   |
| Part Type               | New                       |
| Product Name            | Paint nozzle              |
| Product Net Weight      | 0.011 kg                  |
| Product Type            | Undefined                 |
| Quote Only              | No                        |
| Selling Unit of Measure | piece                     |
| Stocked At              | Menden, Germany           |
| (Warehouses)            | Japan                     |
| WEEE Category           | Product Not in WEEE Scope |

3HS0623-01