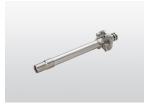

## **3HS0622-01** Feed tube

| 3HS0622-01 |
|------------|
| -          |
| Feed tube  |
|            |

| Additional Information  |                           |
|-------------------------|---------------------------|
| ABB Type Designation    | -                         |
| Country of Origin       | Japan (JP)                |
| Customs Tariff Number   | 84249080                  |
| Gross Weight            | 0.1 kg                    |
| Invoice Description     | Feed tube                 |
| Made To Order           | No                        |
| Minimum Order Quantity  | 1 piece                   |
| Order Multiple          | 1 piece                   |
| Part Type               | New                       |
| Product Name            | Feed tube                 |
| Product Net Weight      | 0.096 kg                  |
| Product Type            | Undefined                 |
| Quote Only              | No                        |
| Selling Unit of Measure | piece                     |
| Stocked At              | Menden, Germany           |
| (Warehouses)            | Japan                     |
| WEEE Category           | Product Not in WEEE Scope |