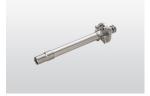

## **3HS0622-01** Feed tube

| 3HS0622-01 |
|------------|
| -          |
| Feed tube  |
|            |

| Additional Information  |                           |
|-------------------------|---------------------------|
| ABB Type Designation    | -                         |
| Country of Origin       | Japan (JP)                |
| Customs Tariff Number   | 84249080                  |
| Gross Weight            | 0.1 kg                    |
| Invoice Description     | Feed tube                 |
| Made To Order           | No                        |
| Minimum Order Quantity  | 1 piece                   |
| Order Multiple          | 1 piece                   |
| Part Type               | New                       |
| Product Name            | Feed tube                 |
| Product Net Weight      | 0.096 kg                  |
| Product Type            | Undefined                 |
| Quote Only              | No                        |
| Selling Unit of Measure | piece                     |
| Stocked At              | Menden, Germany           |
| (Warehouses)            | Japan                     |
| WEEE Category           | Product Not in WEEE Scope |