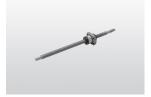

## **3D3940** BALL SCREW

| General Information  |            |
|----------------------|------------|
| Product ID           | 3D3940     |
| ABB Type Designation | -          |
| Catalog Description  | BALL SCREW |