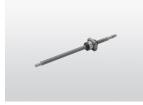

## **3D3940** BALL SCREW

| General Information  |            |
|----------------------|------------|
| Product ID           | 3D3940     |
| ABB Type Designation | -          |
| Catalog Description  | BALL SCREW |