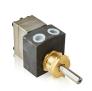

## **3D3078** K PUMP

| General Information  |        |
|----------------------|--------|
| Product ID           | 3D3078 |
| ABB Type Designation | -      |
| Catalog Description  | K PUMP |

| Additional Information  |                           |
|-------------------------|---------------------------|
| ABB Type Designation    | -                         |
| Country of Origin       | Japan (JP)                |
| Customs Tariff Number   | 84136031                  |
| Gross Weight            | 0 kg                      |
| Invoice Description     | K PUMP                    |
| Made To Order           | No                        |
| Minimum Order Quantity  | 1 piece                   |
| Order Multiple          | 1 piece                   |
| Part Type               | New                       |
| Product Name            | K PUMP                    |
| Product Net Weight      | 0 kg                      |
| Product Type            | Spare_Parts               |
| Quote Only              | No                        |
| Selling Unit of Measure | piece                     |
| Stocked At              | Menden, Germany           |
| (Warehouses)            | Japan                     |
| WEEE Category           | Product Not in WEEE Scope |