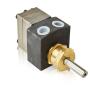

## **3D3078** K PUMP

| General Information  |        |
|----------------------|--------|
| Product ID           | 3D3078 |
| ABB Type Designation | -      |
| Catalog Description  | K PUMP |

| Additional Information  |                           |
|-------------------------|---------------------------|
| ABB Type Designation    | -                         |
| Country of Origin       | Japan (JP)                |
| Customs Tariff Number   | 84136031                  |
| Gross Weight            | 0 kg                      |
| Invoice Description     | K PUMP                    |
| Made To Order           | No                        |
| Minimum Order Quantity  | 1 piece                   |
| Order Multiple          | 1 piece                   |
| Part Type               | New                       |
| Product Name            | K PUMP                    |
| Product Net Weight      | 0 kg                      |
| Product Type            | Spare_Parts               |
| Quote Only              | No                        |
| Selling Unit of Measure | piece                     |
| Stocked At              | Menden, Germany           |
| (Warehouses)            | Japan                     |
| WEEE Category           | Product Not in WEEE Scope |