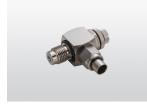

## 3D11035 Needle valve(?8X6-G1/4)

| General Information        |                           |
|----------------------------|---------------------------|
| Product ID                 | 3D11035                   |
| ABB Type Designation       | -                         |
| Catalog Description        | Needle valve(?8X6-G1/4)   |
| Additional Information     |                           |
| ABB Type Designation       | -                         |
| Country of Origin          | Japan (JP)                |
| Customs Tariff Number      | 84819000                  |
| Gross Weight               | 0.105 kg                  |
| Invoice Description        | Needle valve(?8X6-G1/4)   |
| Made To Order              | No                        |
| Minimum Order Quantity     | 1 piece                   |
| Order Multiple             | 1 piece                   |
| Part Type                  | New                       |
| Product Name               | Needle valve(?8X6-G1/4)   |
| Product Net Weight         | 0.1 kg                    |
| Product Type               | Undefined                 |
| Quote Only                 | No                        |
| Selling Unit of Measure    | piece                     |
| Stocked At<br>(Warehouses) | Menden, Germany<br>Japan  |
| WEEE Category              | Product Not in WEEE Scope |