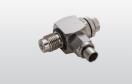

## 3D11035 Needle valve(?8X6-G1/4)

| General Information        |                           |
|----------------------------|---------------------------|
| Product ID                 | 3D11035                   |
| ABB Type Designation       | -                         |
| Catalog Description        | Needle valve(?8X6-G1/4)   |
| Additional Information     |                           |
| ABB Type Designation       | -                         |
| Country of Origin          | Japan (JP)                |
| Customs Tariff Number      | 84819000                  |
| Gross Weight               | 0.105 kg                  |
| Invoice Description        | Needle valve(?8X6-G1/4)   |
| Made To Order              | No                        |
| Minimum Order Quantity     | 1 piece                   |
| Order Multiple             | 1 piece                   |
| Part Type                  | New                       |
| Product Name               | Needle valve(?8X6-G1/4)   |
| Product Net Weight         | 0.1 kg                    |
| Product Type               | Undefined                 |
| Quote Only                 | No                        |
| Selling Unit of Measure    | piece                     |
| Stocked At<br>(Warehouses) | Menden, Germany<br>Japan  |
| WEEE Category              | Product Not in WEEE Scope |