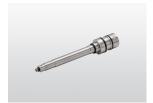

## **3C2241** SLEEVE ASSY

| General Information  |             |
|----------------------|-------------|
| Product ID           | 3C2241      |
| ABB Type Designation | -           |
| Catalog Description  | SLEEVE ASSY |