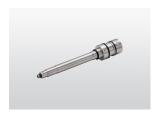

## **3C2241** SLEEVE ASSY

| General Information  |             |
|----------------------|-------------|
| Product ID           | 3C2241      |
| ABB Type Designation | -           |
| Catalog Description  | SLEEVE ASSY |