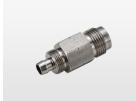

## **3C2029** FITTING

| General Information  |         |
|----------------------|---------|
| Product ID           | 3C2029  |
| ABB Type Designation | ASK3000 |
| Catalog Description  | FITTING |

| Additional Information  |                           |
|-------------------------|---------------------------|
| ABB Type Designation    | ASK3000                   |
| Country of Origin       | Japan (JP)                |
| Customs Tariff Number   | 73072910                  |
| Gross Weight            | 0.045 kg                  |
| Invoice Description     | FITTING                   |
| Made To Order           | No                        |
| Minimum Order Quantity  | 1 piece                   |
| Order Multiple          | 1 piece                   |
| Part Type               | New                       |
| Product Name            | FITTING                   |
| Product Net Weight      | 0.045 kg                  |
| Product Type            | Spare_Parts               |
| Quote Only              | No                        |
| Selling Unit of Measure | piece                     |
| Stocked At              | Menden, Germany           |
| (Warehouses)            | Japan                     |
| WEEE Category           | Product Not in WEEE Scope |