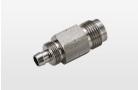

## **3C2029** FITTING

| General Information  |         |
|----------------------|---------|
| Product ID           | 3C2029  |
| ABB Type Designation | ASK3000 |
| Catalog Description  | FITTING |

| Additional Information  |                           |
|-------------------------|---------------------------|
| ABB Type Designation    | ASK3000                   |
| Country of Origin       | Japan (JP)                |
| Customs Tariff Number   | 73072910                  |
| Gross Weight            | 0.045 kg                  |
| Invoice Description     | FITTING                   |
| Made To Order           | No                        |
| Minimum Order Quantity  | 1 piece                   |
| Order Multiple          | 1 piece                   |
| Part Type               | New                       |
| Product Name            | FITTING                   |
| Product Net Weight      | 0.045 kg                  |
| Product Type            | Spare_Parts               |
| Quote Only              | No                        |
| Selling Unit of Measure | piece                     |
| Stocked At              | Menden, Germany           |
| (Warehouses)            | Japan                     |
| WEEE Category           | Product Not in WEEE Scope |